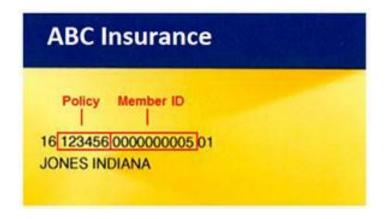

## **DACnet**<sup>TM</sup> **QUICK TIPS**

- Always have a copy of the insurance card in the patient's file
- How to properly read a patient's insurance card:

- Sunlife Policy # for Pensioners Benefits always 25555
- Greenshield Policy # always 00000
- Medavie Blue Cross for Veteran's Affairs Policy (DVA) # always 00200
- Medavie Blue Cross for Interim Federal Health Program Policy # always 91011000. More information is available here: https://www.canada.ca/en/immigration-refugees-citizenship/services/refugees/help-within-canada/health-care/professionals.html
- Non-Insured Health Benefits (NIHB) Policy # is always 08000 and their ID is their band #
- Instream Claim Service annual access fee: Regular \$180.00 + applicable tax. You only need Instream if you want to submit to those carriers only on the Instream Network or if you are in a dental / dental hygiene clinic.